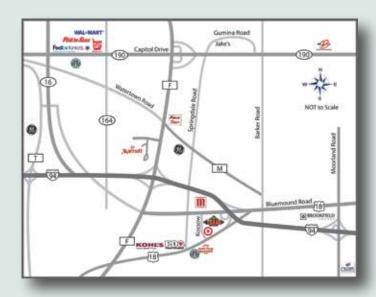

#### **Directions:**

I-94 to Exit 295. Go north on County Road F, left onto Ridgeview Parkway, and then left onto Corporate Court.

### Parking:

Complimentary parking in front & back lots

The Zonta Club of Milwaukee Presents